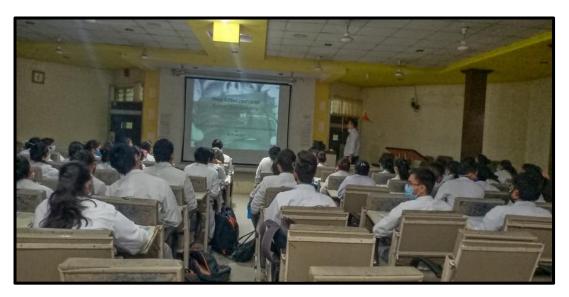

under the able guidance of Dr. Nikhil Srivastava Principal Subharti Dental College and Dr. Vineeta

Nikhil, HOD conducted a 3-day value added course for BDS students on the topic "Rubber Dam

Isolation".

The lectures were delivered by course co-coordinator Dr. Padmanabh Jha on the introduction to

Isolation, Rubber dam application & technique and Advances in rubber dam. The demonstrations

were given by course co-coordinator Dr. Padmanabh Jha. Students participated in hands on single

tooth and multiple teeth isolation under Supervision of Dr. Padmanabh Jha. Certificate of

(Dr. Padmanabh Jha delivering the lecture on "Conservative Dentistry & Endodontics")

(Demonstrations/Hands on were given by course co-coordinator Dr. Padmanabh Jha)