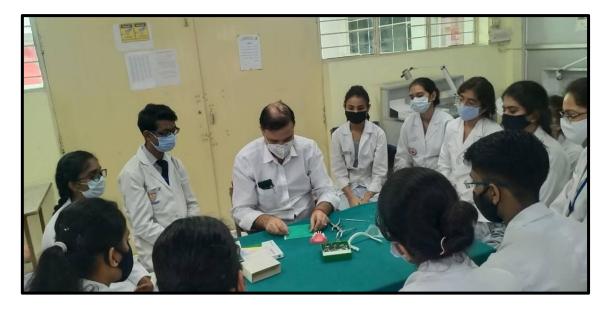

Isolation, Rubber dam application & technique and Advances in rubber dam. The demonstrations

were given by course co-coordinator Dr. Padmanabh Jha. Students participated in hands on single

tooth and multiple teeth isolation under Supervision of Dr. Padmanabh Jha. Certificate of

**Lecture 2:** Rubber dam application & technique.

Lecture 3: Advances in rubber dam.

Demonstrations: -Parts of Rubber Dam

Application of Rubber Dam

Single tooth Isolation

Multiple tooth Isolation

Hands on:-Isolation by the students

Single tooth Isolation

### Multiple tooth Isolation

Outcome: - After attending course the under graduate students should be able to:-

- 1. Understand the basics of isolation.
- 2. Understand the different parts of rubber dam.
- 3. Understand the advances of rubber dam.
- 4. Be able to apply the rubber dam clinically.

(Dr. Padmanabh Jha delivering the lecture on "Conservative Dentistry & Endodontics")

(Demonstrations/Hands on were given by course co-coordinator Dr. Padmanabh Jha)