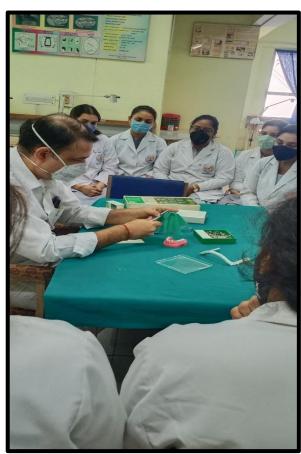

Isolation, Rubber dam application & technique and Advances in rubber dam. The demonstrations

were given by course co-coordinator Dr. Padmanabh Jha. Students participated in hands on single

tooth and multiple teeth isolation under Supervision of Dr. Padmanabh Jha. Certificate of

**Lecture 2:** Rubber dam application & technique.

Lecture 3: Advances in rubber dam.

Demonstrations: -Parts of Rubber Dam

Application of Rubber Dam

Single tooth Isolation

Multiple tooth Isolation

Hands on:-Isolation by the students

Single tooth Isolation

### Multiple tooth Isolation

Outcome: - After attending course the under graduate students should be able to:-

- 1. Understand the basics of isolation.
- 2. Understand the different parts of rubber dam.
- 3. Understand the advances of rubber dam.
- 4. Be able to apply the rubber dam clinically.

(Dr. Padmanabh Jha delivering the lecture on "Conservative Dentistry & Endodontics")

(Demonstrations/Hands on were given by course co-coordinator Dr. Padmanabh Jha)