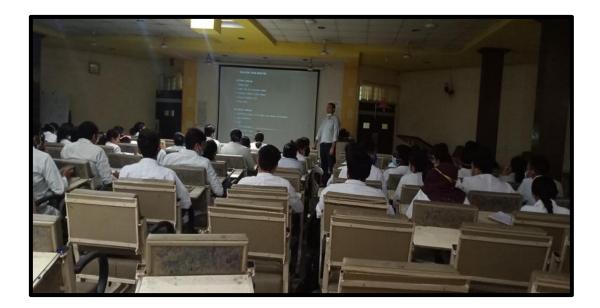

under the able guidance of Dr. Nikhil Srivastava Principal Subharti Dental College and Dr. Vineeta

Nikhil, HOD conducted a 3-day value added course for BDS students on the topic "Rubber Dam

Isolation".

The lectures were delivered by course co-coordinator Dr. Padmanabh Jha on the introduction to

Isolation, Rubber dam application & technique and Advances in rubber dam. The demonstrations

were given by course co-coordinator Dr. Padmanabh Jha. Students participated in hands on single

tooth and multiple teeth isolation under Supervision of Dr. Padmanabh Jha. Certificate of

(Dr. Padmanabh Jha delivering the lecture on "Conservative Dentistry & Endodontics")

(Demonstrations/Hands on were given by course co-coordinator Dr. Padmanabh Jha)