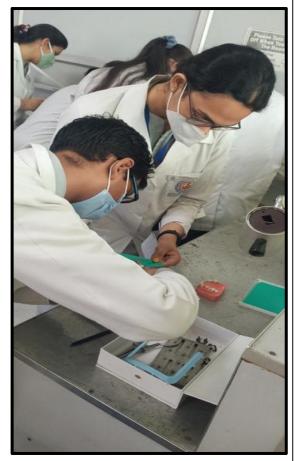

under the able guidance of Dr. Nikhil Srivastava Principal Subharti Dental College and Dr. Vineeta

Nikhil, HOD conducted a 3-day value added course for BDS students on the topic "Rubber Dam

Isolation".

The lectures were delivered by course co-coordinator Dr. Padmanabh Jha on the introduction to

Isolation, Rubber dam application & technique and Advances in rubber dam. The demonstrations

were given by course co-coordinator Dr. Padmanabh Jha. Students participated in hands on single

tooth and multiple teeth isolation under Supervision of Dr. Padmanabh Jha. Certificate of

(Dr. Padmanabh Jha delivering the lecture on "Conservative Dentistry & Endodontics")

(Demonstrations/Hands on were given by course co-coordinator Dr. Padmanabh Jha)