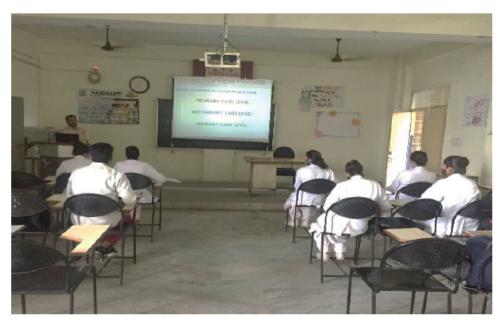

#### **Programme Report:**

The value added course has conducted in Panna Dhai Maa Subharti Nursing College from 08/02/2021 to 17/02/2021 with the topic of "Nurses role in pharmacovigilance". The day started with offline presentation by **Prof.Anandh Sam Perera**, Department of Medical Surgical Nursing. He explained the topic and importance of Pharmacovigilance, its need & aims.

Sessions were taken by the faculties as per scheduled. Mr. Amir (Asst. Prof.) has described the adverse drug reactions. Prof. Mr. Anandh explained about the pharmacovigilance process, its spontaneous & mandatory reporting. As a part of course he demonstrated how to report the adverse effects of the drug online. Finally students has gained the knowledge regarding reporting the adverse effects of the drug online. He also explained the nurses role in pharmacovigilance.

Ex Capt. & Principal Dr. Geeta Parwanda conducted a discussion class regarding pharmacovigilance & nurses role in pharmacovigilance.

Total 64 students attended the value added course. It was an effective session. Students got awareness regarding how to report any adverse drug reaction due to the intake of a particular drug online.