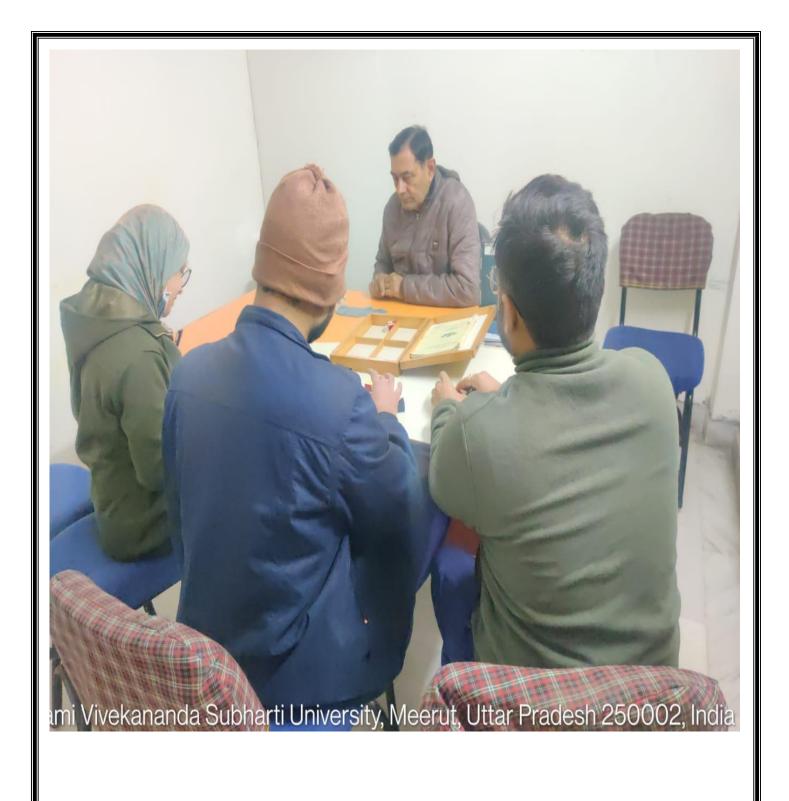

#### Course Completion Report

A value added course on I.Q. Assessment was conducted from 08/02/2020 to 26/02/2020 in Department of Psychiatry, 5<sup>th</sup> floor, Chhattrapati Shivaji Subharti Hospital. Each lecture was of 2 hours and total duration of course was 30 hours. The psychologist taught students various types of intelligence tests; personality assessment tests etc. students also performed psychometric tests under the guidance of clinical psychologist. 06 students registered for this programme, and have successfully completed this certificate course.