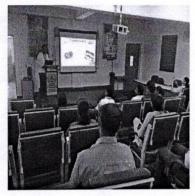

#### REPORT OF VALUE ADDED COURSE ON "EMERGENCY DENTAL CARE"

A value added course on "Emergency Dental Care" was conducted in Department of Physical Education of Swami Vivekanand Subharti University, Meerut from 09<sup>th</sup> January to 10<sup>th</sup> January, 2020 by Department of Physical Education. In this Course the Resource Persons were Dr. Vivek Rana, Dr. Sachin Gupta, Dr. Swati Gupta, Dr. Preeti Mishra, Dr. Sana Ali and Dr. Isha Sijjanhar from Subharti Dental College, Meerut Uttar Pradesh India. During this course total 52 students of the department of Physical Education were registered. The main objective of the course was to aware the students about dental care. That was full achieved through the meaning full lectures delivery by eminent speaker.