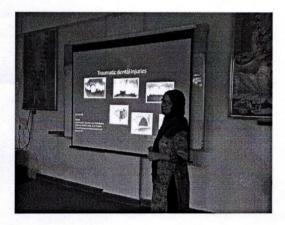

#### REPORT OF VALUE ADDED COURSE ON "EMERGENCY DENTAL CARE"

A value added course on "Emergency Dental Care" was conducted in Department of Physical Education of Swami Vivekanand Subharti University, Meerut from 09<sup>th</sup> January to 10<sup>th</sup> January, 2020 by Department of Physical Education. In this Course the Resource Persons were Dr. Vivek Rana, Dr. Sachin Gupta, Dr. Swati Gupta, Dr. Preeti Mishra, Dr. Sana Ali and Dr. Isha Sijjanhar from Subharti Dental College, Meerut Uttar Pradesh India. During this course total 52 students of the department of Physical Education were registered. The main objective of the course was to aware the students about dental care. That was full achieved through the meaning full lectures delivery by eminent speaker.