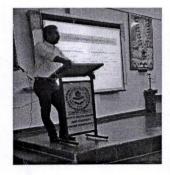

#### REPORT OF VALUE ADDED COURSE ON "EMERGENCY DENTAL CARE"

A value added course on "Emergency Dental Care" was conducted in Department of Physical Education of Swami Vivekanand Subharti University, Meerut from 09<sup>th</sup> January to 10<sup>th</sup> January, 2020 by Department of Physical Education. In this Course the Resource Persons were Dr. Vivek Rana, Dr. Sachin Gupta, Dr. Swati Gupta, Dr. Preeti Mishra, Dr. Sana Ali and Dr. Isha Sijjanhar from Subharti Dental College, Meerut Uttar Pradesh India. During this course total 52 students of the department of Physical Education were registered. The main objective of the course was to aware the students about dental care. That was full achieved through the meaning full lectures delivery by eminent speaker.