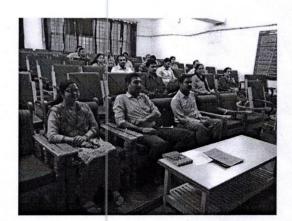

#### REPORT OF VALUE ADDED COURSE ON "EMERGENCY DENTAL CARE"

A value added course on "Emergency Dental Care" was conducted in Department of Physical Education of Swami Vivekanand Subharti University, Meerut from 09<sup>th</sup> January to 10<sup>th</sup> January, 2020 by Department of Physical Education. In this Course the Resource Persons were Dr. Vivek Rana, Dr. Sachin Gupta, Dr. Swati Gupta, Dr. Preeti Mishra, Dr. Sana Ali and Dr. Isha Sijjanhar from Subharti Dental College, Meerut Uttar Pradesh India. During this course total 52 students of the department of Physical Education were registered. The main objective of the course was to aware the students about dental care. That was full achieved through the meaning full lectures delivery by eminent speaker.