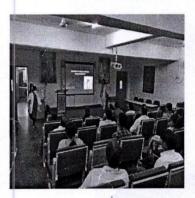

#### REPORT OF VALUE ADDED COURSE ON "EMERGENCY DENTAL CARE"

A value added course on "Emergency Dental Care" was conducted in Department of Physical Education of Swami Vivekanand Subharti University, Meerut from 09<sup>th</sup> January to 10<sup>th</sup> January, 2020 by Department of Physical Education. In this Course the Resource Persons were Dr. Vivek Rana, Dr. Sachin Gupta, Dr. Swati Gupta, Dr. Preeti Mishra, Dr. Sana Ali and Dr. Isha Sijjanhar from Subharti Dental College, Meerut Uttar Pradesh India. During this course total 52 students of the department of Physical Education were registered. The main objective of the course was to aware the students about dental care. That was full achieved through the meaning full lectures delivery by eminent speaker.